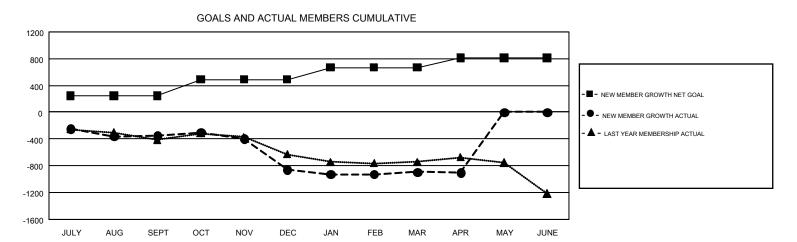

## GMT Constitutional Area 1, Group C

GMT: THOMAS MATNEY

REPORT DOES NOT INCLUDE CLUBS IN UNDISTRICTED AREAS.

| Clubs                 |               |           |               | Members               |                                                                |                                                              |                                                    |  |
|-----------------------|---------------|-----------|---------------|-----------------------|----------------------------------------------------------------|--------------------------------------------------------------|----------------------------------------------------|--|
| RESULTS FOR 2016-2017 |               |           |               | RESULTS FOR 2016-2017 |                                                                |                                                              |                                                    |  |
| QUARTER               | NEW CLUB GOAL | NEW CLUBS | DROPPED CLUBS | QUARTER               | NEW MEMBER GROWTH<br>NET GOAL (not reinstated<br>or transfers) | NEW MEMBER<br>GROWTH ACTUAL (not<br>reinstated or transfers) | DROPPED<br>MEMBERS ACTUAL<br>(including transfers) |  |
| JULY/AUG/SEPT         | 9             | 4         | 6             | JULY/AUG/SEPT         | 248                                                            | 895                                                          | 1,244                                              |  |
| OCT/NOV/DEC           | 14            | 3         | 11            | OCT/NOV/DEC           | 241                                                            | 839                                                          | 1,350                                              |  |
| JAN/FEB/MAR           | 9             | 3         | 4             | JAN/FEB/MAR           | 180                                                            | 1,016                                                        | 1,048                                              |  |
| APR/MAY/JUNE          | 13            | 2         | 0             | APR/MAY/JUNE          | 142                                                            | 292                                                          | 304                                                |  |