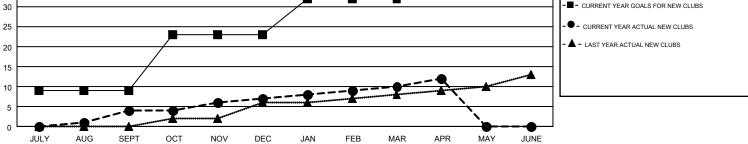

## GMT Constitutional Area 1, Group C

GMT: THOMAS MATNEY

REPORT DOES NOT INCLUDE CLUBS IN UNDISTRICTED AREAS.

| Clubs                 |               |           |               | Members               |                                                                |                                                              |                                                    |  |
|-----------------------|---------------|-----------|---------------|-----------------------|----------------------------------------------------------------|--------------------------------------------------------------|----------------------------------------------------|--|
| RESULTS FOR 2016-2017 |               |           |               | RESULTS FOR 2016-2017 |                                                                |                                                              |                                                    |  |
| QUARTER               | NEW CLUB GOAL | NEW CLUBS | DROPPED CLUBS | QUARTER               | NEW MEMBER GROWTH<br>NET GOAL (not reinstated<br>or transfers) | NEW MEMBER<br>GROWTH ACTUAL (not<br>reinstated or transfers) | DROPPED<br>MEMBERS ACTUAL<br>(including transfers) |  |
| JULY/AUG/SEPT         | 9             | 4         | 6             | JULY/AUG/SEPT         | 248                                                            | 895                                                          | 1,244                                              |  |
| OCT/NOV/DEC           | 14            | 3         | 11            | OCT/NOV/DEC           | 241                                                            | 839                                                          | 1,350                                              |  |
| JAN/FEB/MAR           | 9             | 3         | 4             | JAN/FEB/MAR           | 180                                                            | 1,016                                                        | 1,048                                              |  |
| APR/MAY/JUNE          | 13            | 2         | 0             | APR/MAY/JUNE          | 142                                                            | 292                                                          | 304                                                |  |

GOALS AND ACTUAL NEW CLUBS CUMULATIVE

## -■- CURRENT YEAR GOALS FOR NEW CLUBS - • - CURRENT YEAR ACTUAL NEW CLUBS

|                                |       | 1                             |                                 |                 |       |
|--------------------------------|-------|-------------------------------|---------------------------------|-----------------|-------|
| DROPPED CLUBS: 21              |       | 895 CLUBS OF 1,542 ADDED 1 OR | GENDER DISTRIBUTION             |                 |       |
|                                |       | MORE NEW MEMBERS              | MALE                            | 30,674 (73.15%) |       |
|                                |       | 1                             | FEMALE                          | 11,258 (26.85%) |       |
| DROPPED MEMBERS                |       |                               |                                 |                 |       |
| DECEASED                       | 584   | CLICK HERE FOR CUMULATIVE     | TOTAL FAMILY UNIT MEMBERS       |                 | 7,718 |
| CLUB CANCELLED 143 OTHER 3,219 |       | MEMBERSHIP DATA               | FAMILY MEMBERS PAYING HALF DUES |                 |       |
|                                |       |                               |                                 |                 | 3,957 |
| TOTAL                          | 3,946 |                               |                                 |                 |       |